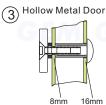

Mounting Plate

EM-NH2500

Drill an 8 mm hole through door, from sexnut bolt side only, enlarge the 8mm hole to 16mm.

Drill an 6.8 mm dia. Hole and tap M8x12.5 thread.

Unit:mm

Drill an 8 mm hole thru door from sexnut bolt side of door, drill 12.7mmhole, 36mm in depth.